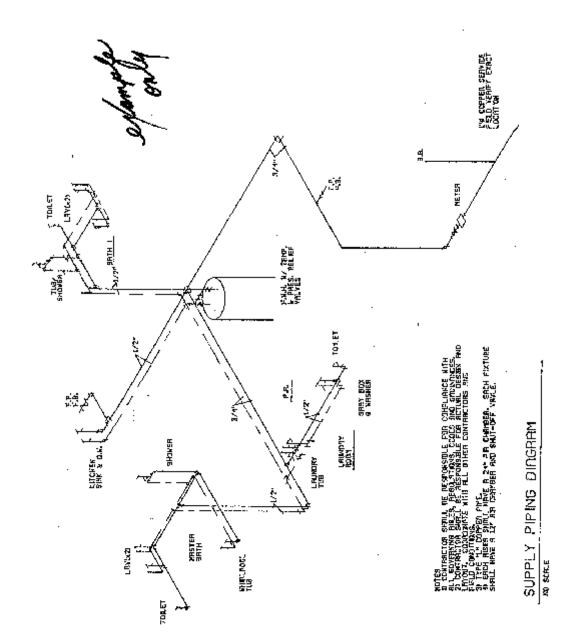

- 3. Copy of work proposal/scope of work and/or specifications for project. Include isometric diagrams and plumbing review sheet.
- 4. Copy of Illinois Plumbing Contractor 55 License, Letter of Intent (notarized or with company seal) and Certificate of Liability Insurance (which lists the Village of Wayne as a certificate holder) from your plumber.
- 5. Homeowners Association approval, if applicable.
- 6. Historic Sites Commission approval, if applicable. An application for Historic Site must be completed as well as a sample of plumbing material provided for review by the Historic Sites Commission.

#### **RESIDENTIAL PLUMBING REVIEW SHEET**

| Please complete the following information to expedite your plumbing plan review for your nev |
|----------------------------------------------------------------------------------------------|
| room addition or your residential remodeling job.                                            |
| Address                                                                                      |

|                           | NEW FIXTURES                  | EXISTING FIXTURES      |
|---------------------------|-------------------------------|------------------------|
| WATER CLOSET              |                               |                        |
| LAVS                      |                               |                        |
| DISHWASHER                |                               |                        |
| KITCHEN SINK              |                               |                        |
| LAUNDRY TUB               |                               |                        |
| WASHING MACHINE           |                               |                        |
| TUB & SHOWER              |                               |                        |
| SHOWER                    |                               |                        |
| TUB                       |                               |                        |
| BAR SINK                  |                               |                        |
| EXIST                     | TING WATER SERVICE SIZE       |                        |
| EXI                       | STING WATER METER SIZE        |                        |
| Dlagge gubmit three (2) g | ata of igamatuia duasvings in | oluding weets went and |

Please submit three (3) sets of isometric drawings, including waste, vent and water piping details for all new fixtures

WASTE PIPING DIAGRAM

NO SCALE